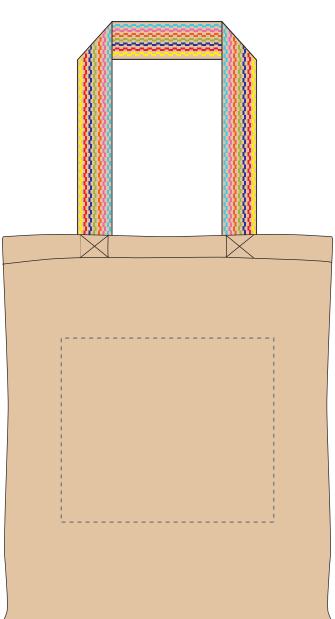

PRINTING CONCERNS:

Your Ref:

Our Ref:

Quantity: Version: 1 Product Code: QB0619 Product Colour: NATURAL/RAINBOW

We stock this item in the following colours

## **PANTONE REFERENCE(S)**

📀 Full colour uv printing

ARTWORK SCALE 25%

Product Image for visualisation - colours may vary

The dashed line is to demonstrate print area and will not appear on your printed item

## PLEASE NOTE:

- All colours including print and product are for visual purposes only and should not be regarded as the actual colour of the product and print.
- Some products may vary from batch to batch and may differ from previous orders.
- The colour and texture of a product can also have an effect on the final print colour.
- By approving this order we accept that you understand these terms.